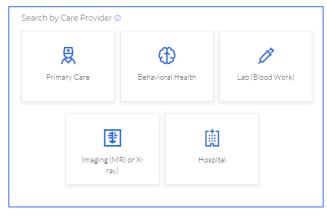

## STEP 3

Enter the Zip Code in the far left box. You now have 2 ways to narrow your search:

- Option 1: Enter in the Physician's Name, Specialty, NPI or license number in the Search Box. The results will appear below the Search Box and you can either click on the name provided or you may click on the View All text.
- Option 2: Scroll down and click one of the Search by Care Providers.
  The results will appear on a new screen and you can click on the physicians name to obtain additional details.