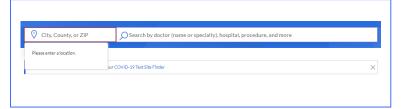

## STEP 3

Enter the Zip Code in the far left box. You now have 2 ways to narrow your search:

- Option 1: Enter in the Physician's Name, Specialty, NPI or license number in the Search Box. The results will appear below the Search Box and you can either click on the name provided or you may click on the View All text.
- Option 2: Scroll down and click one of the Search by Care Providers.
  The results will appear on a new screen and you can click on the physicians name to obtain additional details.