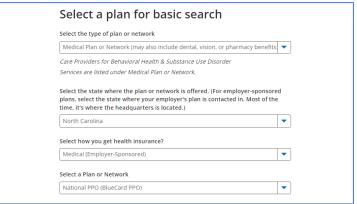

### STEP 2

Scroll down the screen to complete the following fields:

- What type of care are you searching for? Use drop down to select: Medical Plan or Network
- What State do you want to search in?: Use drop down to select your State
- What type of plan do you want to search with?
  Medical (Employer-Sponsored)
- Select a plan/network: Use drop down to select National PPO (BlueCard PPO)
- Click Continue button