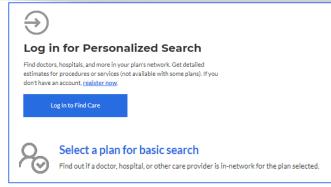

#### STEP 1

Visit https://www.anthem.com/ca/find-care/.

- Click Log in to Find Care box plan; OR
- Click Select a plan for basic search box
- Scroll down to answer questions that will help you narrow your search